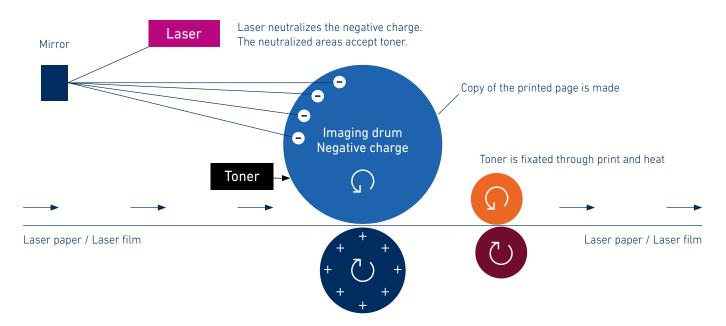

The laser material (paper / film) is positively charged and the toner is transferred to the paper.

| ART. NO.      | ADHESION                      | PROPERTIES / APPLICATIONS                                                                                                                                                                                                               |
|---------------|-------------------------------|-----------------------------------------------------------------------------------------------------------------------------------------------------------------------------------------------------------------------------------------|
| 980 permanent | Waterbased acrylic, permanent | All-round adhesive with very high thermal resistance. Complies with toy standard EN 71-3, is ISEGA-certified for direct food contact, very high shear strength, also available as luminescent. Ideally suitable for laser applications. |
| 933 permanent | Waterbased acrylic, permanent | Very good water resistance with low whitening behavior, high transparency and UV resistance. Very high cohesion, good die-cuttability, good heat resistance. Particularly suitable for sandwich and laser applications.                 |
| 987 removable | Waterbased acrylic, removable | Universally suitable for film and paper media high transparency, very high shear strength.                                                                                                                                              |
| HM 709 UV     | UV acrylic Hotmelt            | All-round adhesive, temperature-resistant, chemical-resistant and weatherproof ISEGA-certified for direct food contact and sea water-resistant pursuant to BS 5609, Section 2. Suitable for all paper and film print media.             |