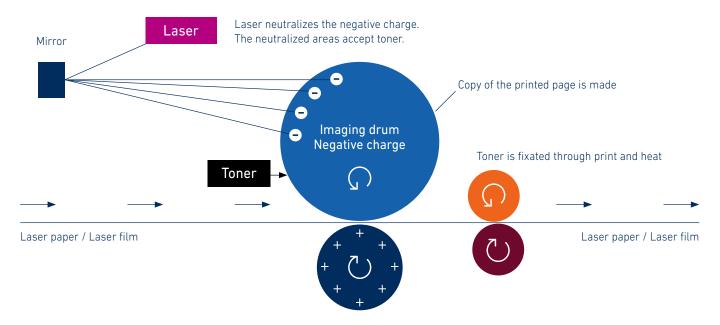

The laser material (paper / film) is positively charged and the toner is transferred to the paper.

| ADHESIVES                                                                                               |                               |                                                                                                                                                                                                                                         |  |  |  |
|---------------------------------------------------------------------------------------------------------|-------------------------------|-----------------------------------------------------------------------------------------------------------------------------------------------------------------------------------------------------------------------------------------|--|--|--|
| ART. NO.                                                                                                | ADHESION                      | PROPERTIES / APPLICATIONS                                                                                                                                                                                                               |  |  |  |
| 980 permanent                                                                                           | Waterbased acrylic, permanent | All-round adhesive with very high thermal resistance. Complies with toy standard EN 71-3, is ISEGA-certified for direct food contact, very high shear strength, also available as luminescent. Ideally suitable for laser applications. |  |  |  |
| 933 permanent                                                                                           | Waterbased acrylic, permanent | Very good water resistance with low whitening behavior, high transparency and UV resistance. Very high cohesion, good die-cuttability, good heat resistance. Particularly suitable for sandwich and laser applications.                 |  |  |  |
| 987 removable                                                                                           | Waterbased acrylic, removable | Universally suitable for film and paper media high transparency, very high shear strength.                                                                                                                                              |  |  |  |
| HM 709 UV                                                                                               | UV acrylic Hotmelt            | All-round adhesive, temperature-resistant, chemical-resistant and weatherproof, ISEGA-certified for direct food contact and sea water-resistant pursuant to BS 5609, Section 2. Suitable for all paper and film print media.            |  |  |  |
| Moreover, other adhesives from the VPF modular system can be combined with the laser surface materials! |                               |                                                                                                                                                                                                                                         |  |  |  |